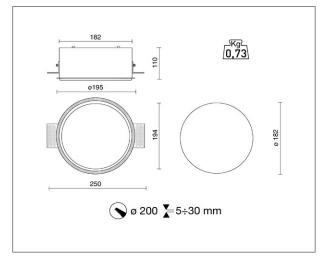

## **NET SC XL** COD: 5798-LBC

Use: inside, led Installation: Ceiling recessed

Recessed hole: Recessed hole diam.200 mm. Recessed thickness 5-30 mm

Fixing system:

Adjustable brackets supplied

Body/structure: Steel body Coating: