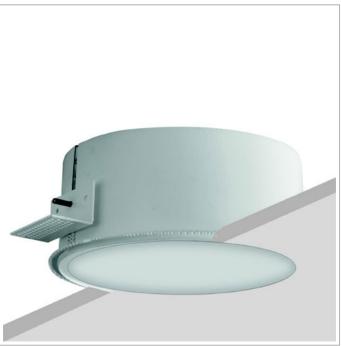

## **NET SC XL** COD: 5798-LBC

Use: inside, led Installation: Ceiling recessed

Recessed hole: Recessed hole diam.200 mm. Recessed thickness 5-30 mm

Fixing system:

Adjustable brackets supplied

Body/structure: Steel body Coating:

Epoxy powder coating for inside use

Colour: White

Glass/diffuser:

Polycarbonate opal diffuser

Cable gland: Nylon 66 cable locks

Control gear: Integrated LED diodes ballast, stabilized output current 700mA dc

220-240V 50/60Hz Voltage: Beam angle: Simmetric flood beam Insulation class: Insulation class 2 Weight: 0,730 kg IP rating: 20

Glow wire: [650 °C] Lamp included: Yes Kind of led: SMD LED 13 W Lamp wattage: Lamp luminous flux: 1700 lm 3000°K Colour temperature: CRI: 80