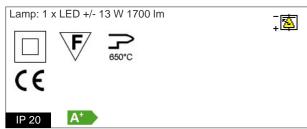

220-240V 50/60Hz Voltage: Beam angle: Simmetric flood beam Insulation class: Insulation class 2 Weight: 0,730 kg IP rating: 20

Glow wire: [650 °C] Lamp included: Yes Kind of led: SMD LED 13 W Lamp wattage: Lamp luminous flux: 1700 lm 3000°K Colour temperature: CRI: 80